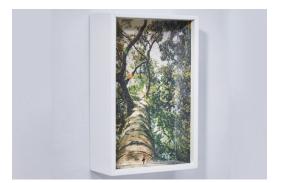

#### Ordering FAQ

Glass Cathedrals are miniature (1:87) multimedia scenes housed in painted wooden boxes, fronted by glass. Each Glass Cathedral is handmade by the artist, and individually titled, signed and dated.

Size: 12 x 8 x 3"

Editions: Glass Cathedrals are open editions, made to order. Because each order is handmade, they may vary slightly from photos.

Display: Glass Cathedrals have a french cleat built into the top back of the frame. They hang on a screw/nail or French cleat (provided) on the wall, or can sit on a shelf.