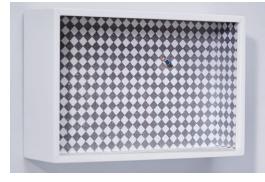

#### Ordering FAQ

Glass Cathedrals are miniature (1:87) multimedia scenes housed in painted wooden boxes, fronted by glass. Each Glass Cathedral is handmade by the artist, and individually titled, signed and dated.

Size: 12 x 8 x 3"

Editions: Glass Cathedrals are open editions, made to order. Because each order is handmade, they may vary slightly from photos.

Display: Glass Cathedrals have a french cleat built into the top back of the frame. They hang on a screw/nail or French cleat (provided) on the wall, or can sit on a shelf.