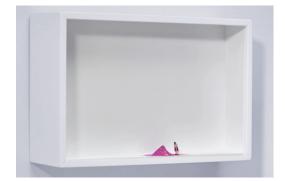

#### Ordering FAQ

Glass Cathedrals are miniature (1:87) multimedia scenes housed in painted wooden boxes, fronted by glass. Each Glass Cathedral is handmade by the artist, and individually titled, signed and dated.

Size: 12 x 8 x 3"

Editions: Glass Cathedrals are open editions, made to order. Because each order is handmade, they may vary slightly from photos.

Display: Glass Cathedrals have a french cleat built into the top back of the frame. They hang on a screw/nail or French cleat (provided) on the wall, or can sit on a shelf.

Title: A Woman's Work Code: GC002 Description: Woman sweeping pink glitter

Title: An Utter Disregard for Consequences Code: GC003 Description: Child drawing grafitti

Title: Believe Code: GC004 Description: Tiny fairy