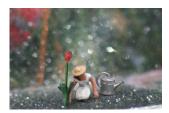

#### Ordering FAQ

Glass Cathedrals are miniature (1:87) multimedia scenes housed in painted wooden boxes, fronted by glass. Each Glass Cathedral is handmade by the artist, and individually titled, signed and dated.

Size: 12 x 8 x 3"

Editions: Glass Cathedrals are open editions, made to order. Because each order is handmade, they may vary slightly from photos.

Display: Glass Cathedrals have a french cleat built into the top back of the frame. They hang on a screw/nail or French cleat (provided) on the wall, or can sit on a shelf.