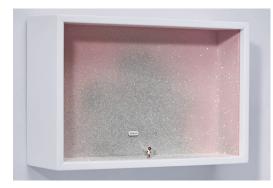

#### Ordering FAQ

Glass Cathedrals are miniature (1:87) multimedia scenes housed in painted wooden boxes, fronted by glass. Each Glass Cathedral is handmade by the artist, and individually titled, signed and dated.

Size: 12 x 8 x 3"

Editions: Glass Cathedrals are open editions, made to order. Because each order is handmade, they may vary slightly from photos.

Display: Glass Cathedrals have a french cleat built into the top back of the frame. They hang on a screw/nail or French cleat (provided) on the wall, or can sit on a shelf.