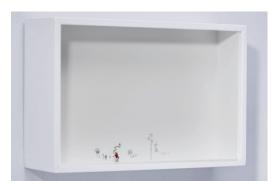

#### Ordering FAQ

Glass Cathedrals are miniature (1:87) multimedia scenes housed in painted wooden boxes, fronted by glass. Each Glass Cathedral is handmade by the artist, and individually titled, signed and dated.

Size: 12 x 8 x 3"

Editions: Glass Cathedrals are open editions, made to order. Because each order is handmade, they may vary slightly from photos.

Display: Glass Cathedrals have a french cleat built into the top back of the frame. They hang on a screw/nail or French cleat (provided) on the wall, or can sit on a shelf.

Title: A Woman's Work Code: GC002 Description: Woman sweeping pink glitter

Title: An Utter Disregard for Consequences Code: GC003 Description: Child drawing grafitti

Title: Believe Code: GC004 Description: Tiny fairy